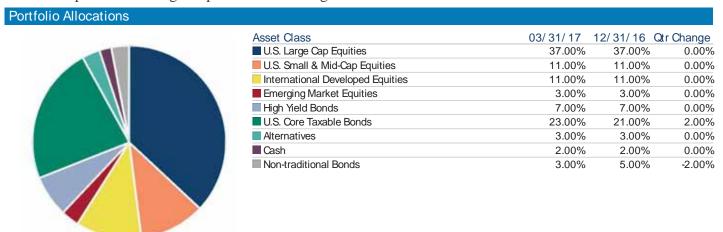

### **Committee Reports**

**Investment/Finance Report-**GF LaShana Morris provided a break out of the current investment portfolio. She stated that the value of our current portfolio is \$240,000. She provided an overview of the portfolio investment strategies. She stated that the assets are reviewed quarterly. Brooklyn moved to accept the report and Boston seconded the motion. Motion passed.