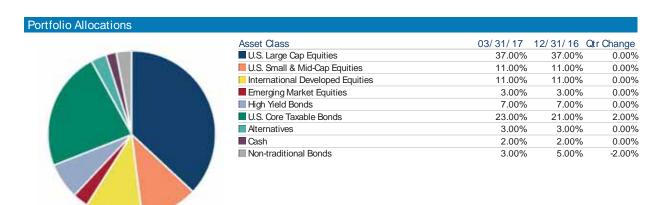

### **Committee Reports**

**Investment/Finance Report-**GF LaShana Morris provided a break out of the current investment portfolio. She stated that the value of our current portfolio is \$240,000. She provided an overview of the portfolio investment strategies. She stated that the assets are reviewed quarterly. Brooklyn moved to accept the report and Boston seconded the motion. Motion passed.