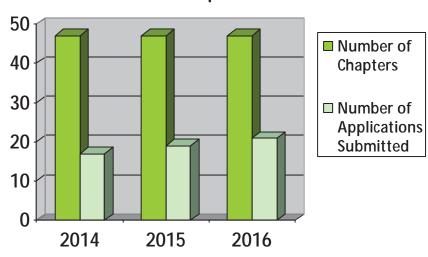

**Scholarship**-GF Fawn provided an on-line training. There were 28 chapters to sign up and 14 to complete the training. There were 19 scholarship applications received and 12 scholarships recipients. They were rewarded \$1500 scholarship per year for 4 years. Pittsburgh moved to accept the report and Fairfield County seconded the motion. Motion passed.