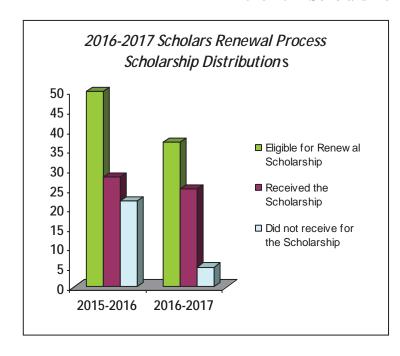

### **Scholarships**

- Thirty-seven (37) new and returning scholars received scholarship checks in the amount of \$1,500.00 each for the school year 2016-2017 totaling \$55,500.00.
- Scholarship forms were updated, and a training video was produced for chapter liaisons to assist GFs in uploading forms to the web, under the capable leadership of GF Fawn Robinson, Chair.
- We have assisted twenty-one scholars who will graduate from various institutions of higher learning in May, 2017. (APPLAUD)
- Our expectation is to award twelve (12) scholarships for 2017.